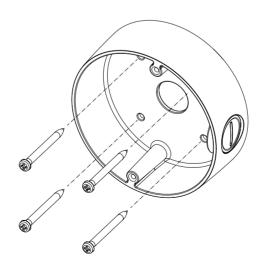

#### Installation

1 Install the mount bracket on a desired position.

However, take into consideration the pipe insertion direction.
There are two directions available for inserting the pipe.

3 Attach the case-bottom to the mount bracket.