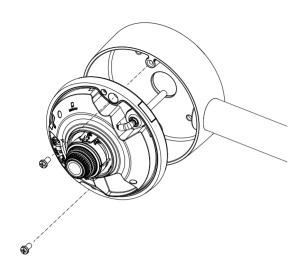

#### Installation

1 Install the mount bracket on a desired position.

However, take into consideration the pipe insertion direction.
There are two directions available for inserting the pipe.

3 Attach the case-bottom to the mount bracket.