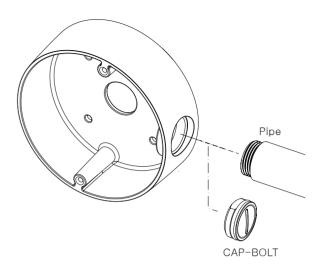

#### **Product Overview**

This product is an adaptor used to install our Vandal Dome Camera (XNV-6011)in the electric gang box or on the wall or ceiling.

### **Installation Precautions**

Please make sure to install on an area which is strong enough to support more than 4 times of the total weight of this product and the camera. Depending on some installation conditions, this product can be connected to 0.75" PF which is a screw peak processed pipe.

2 Remove the cap-bolt in the selected direction before inserting the pipe.



## Package

MOUNT-BRACKET



SCREW-SPECIAL ANCHOR



SCREW-MACHINE

#### Installation

1 Install the mount bracket on a desired position.



However, take into consideration the pipe insertion direction.
There are two directions available for inserting the pipe.



3 Attach the case-bottom to the mount bracket.



# **Product Outline**







# **Product Specifi cations**

| Weight                   | 262g       |
|--------------------------|------------|
| Material                 | Aluminum   |
| Operating<br>Temperature | -50°C~60°C |
| Operating<br>Humidity    | 0~100%     |

# **MEMO**