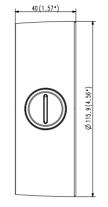

al Dome Camera (XNV-6011)in the electric gang box or on the wall or ceiling.

### **Installation Precautions**

Please make sure to install on an area which is strong enough to support more than 4 times of the total weight of this product and the camera. Depending on some installation conditions, this product can be connected to 0.75" PF which is a screw peak processed pipe.

2 Remove the cap-bolt in the selected direction before inserting the pipe.



## Package

MOUNT-BRACKET



SCREW-SPECIAL ANCHOR



SCREW-MACHINE

#### Installation

1 Install the mount bracket on a desired position.



However, take into consideration the pipe insertion direction.
There are two directions available for inserting the pipe.



3 Attach the case-bottom to the mount bracket.



# **Product Outline**







# **Product Specifi cations**

| Weight                   | 262g       |
|--------------------------|------------|
| Material                 | Aluminum   |
| Operating<br>Temperature | -50°C~60°C |
| Operating<br>Humidity    | 0~100%     |

# **MEMO**