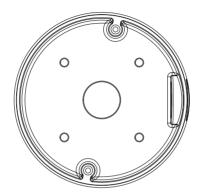

ndal Dome Camera (XNV-6011)in the electric gang box or on the wall or ceiling.

### **Installation Precautions**

Please make sure to install on an area which is strong enough to support more than 4 times of the total weight of this product and the camera. Depending on some installation conditions, this product can be connected to 0.75" PF which is a screw peak processed pipe.

2 Remove the cap-bolt in the selected direction before inserting the pipe.



## Package

MOUNT-BRACKET



SCREW-SPECIAL ANCHOR



SCREW-MACHINE

#### Installation

1 Install the mount bracket on a desired position.



However, take into consideration the pipe insertion direction.
There are two directions available for inserting the pipe.



3 Attach the case-bottom to the mount bracket.



# **Product Outline**







# **Product Specifi cations**

| Weight                   | 262g       |
|--------------------------|------------|
| Material                 | Aluminum   |
| Operating<br>Temperature | -50°C~60°C |
| Operating<br>Humidity    | 0~100%     |

# **MEMO**