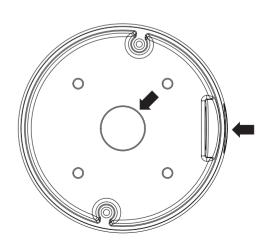

# **Product Outline**

2 Remove the cap-bolt in the selected direction before inserting the pipe.